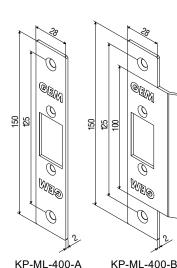

# **ML-400 Electric Lock** Installation Instruction

<u>18</u>

#### Specifications

- Operating Voltage: 12 ~ 24 VDC/AC
- Current Draw: 280mA/12VDC; 180mA/24VDC
- Locking Mode: Fail-Safe
- Operating Temperature: -10°C~+49°C
- Humidity: 0~85% non-condensing
- Applicable to horizontal and vertical installation
- For single/double action swing doors
- Latch Throw: 15mm
- Endurance Rating: 250,000 cycles (Factory tested)
- Static strength: 1,500 lbs
- Preload: 500 lbs of pressure strength

## ML-400 Series Models

- ML-400M: Mortise mount
- ML-400MSMB: Surface mount
- ML-400MVGL: Surface mount (for frameless glass doors & walls)

Q

Ò

2

## **Strike Plate Dimensions**





KP-ML-400-C



KP-ML-400-D



KP-ML-400-E





## Wiring Diagram



#### Butt Splice (IDC) Connector

Using crimper or pliers and pressing the header of connector down to even position.

KP-ML-400-F



## Mortise Mount Model Dimensions





## Surface Mount Model Dimensions

Unti:mm





#### Glass Mount Model Dimensions

Unti:mm



ML-400MVGL

#### Installation Instructions

1.Confirm the installation location and clean the surface of the glasses.

- 2. Take off the sticker on the back side of the spacer and attach the space to the glass. Add more spacers if needed per glass thickness. Use silicone sealant or other adhesives to secure the bracket firmly.
- 3.Tighten the set screws with an Allen wrench, secure the electric lock to the glass bracket, and then install the cover.

#### **