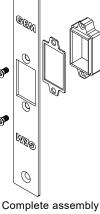

# **ML-400 Electric Lock** Installation Instruction

<u>18</u>

#### Specifications

- Operating Voltage: 12 ~ 24 VDC/AC
- Current Draw: 280mA/12VDC; 180mA/24VDC
- Locking Mode: Fail-Safe
- Operating Temperature: -10°C~+49°C
- Humidity: 0~85% non-condensing
- Applicable to horizontal and vertical installation
- For single/double action swing doors
- Latch Throw: 15mm
- Endurance Rating: 250,000 cycles (Factory tested)
- Static strength: 1,500 lbs
- Preload: 500 lbs of pressure strength

## ML-400 Series Models

- ML-400M: Mortise mount
- ML-400MSMB: Surface mount
- ML-400MVGL: Surface mount (for frameless glass doors & walls)

Q

Ò

2

## **Strike Plate Dimensions**





KP-ML-400-C



KP-ML-400-D



KP-ML-400-E





## Wiring Diagram



#### Butt Splice (IDC) Connector

Using crimper or pliers and pressing the header of connector down to even position.

KP-ML-400-F



## Mortise Mount Model Dimensions





## Surface Mount Model Dimensions

Unti:mm





#### Glass Mount Model Dimensions

Unti:mm



ML-400MVGL

#### Installation Instructions

1.Confirm the installation location and clean the surface of the glasses.

- 2. Take off the sticker on the back side of the spacer and attach the space to the glass. Add more spacers if needed per glass thickness. Use silicone sealant or other adhesives to secure the bracket firmly.
- 3.Tighten the set screws with an Allen wrench, secure the electric lock to the glass bracket, and then install the cover.

#### **Caution:**

- 1. It is recommended to attach the