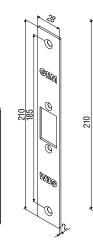

# **ML-400 Electric Lock** Installation Instruction

<u>18</u>

#### Specifications

- Operating Voltage: 12 ~ 24 VDC/AC
- Current Draw: 280mA/12VDC; 180mA/24VDC
- Locking Mode: Fail-Safe
- Operating Temperature: -10°C~+49°C
- Humidity: 0~85% non-condensing
- Applicable to horizontal and vertical installation
- For single/double action swing doors
- Latch Throw: 15mm
- Endurance Rating: 250,000 cycles (Factory tested)
- Static strength: 1,500 lbs
- Preload: 500 lbs of pressure strength

## ML-400 Series Models

- ML-400M: Mortise mount
- ML-400MSMB: Surface mount
- ML-400MVGL: Surface mount (for frameless glass doors & walls)

Q

Ò

2

## **Strike Plate Dimensions**





KP-ML-400-C



KP-ML-400-D



KP-ML-400-E





## Wiring Diagram



#### Butt Splice (IDC) Connector

Using crimper or pliers and pressing the header of connector down to even position.

KP-ML-400-F



## Mortise Mount Model Dimensions





## Surface Mount Model Dimensions

Unti:mm





#### Glass Mount Model Dimensions

Unti:mm



ML-400MVGL

#### Installation Instructions

1.Confirm the installation location and clean the surface of the glasses.

- 2. Take off the sticker on the back side of the spacer and attach the space to the glass. Add more spacers if needed per glass thickness. Use silicone sealant or other adhesives to secure the bracket firmly.
- 3.Tighten the set screws with an Allen wrench, secure the electric lock to the glass bracket, and then install the cover.

#### **Caution:**

- 1.