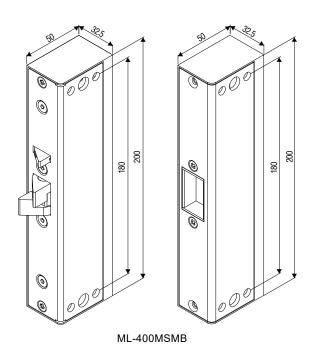

ocking Mode: Fail-Safe
- Operating Temperature: -10°C~+49°C
- Humidity: 0~85% non-condensing
- Applicable to horizontal and vertical installation
- For single/double action swing doors
- Latch Throw: 15mm
- Endurance Rating: 250,000 cycles (Factory tested)
- Static strength: 1,500 lbs
- Preload: 500 lbs of pressure strength

## ML-400 Series Models

- ML-400M: Mortise mount
- ML-400MSMB: Surface mount
- ML-400MVGL: Surface mount (for frameless glass doors & walls)

Q

Ò

2

## **Strike Plate Dimensions**





KP-ML-400-C



KP-ML-400-D



KP-ML-400-E





## Wiring Diagram



#### Butt Splice (IDC) Connector

Using crimper or pliers and pressing the header of connector down to even position.

KP-ML-400-F



## Mortise Mount Model Dimensions





## Surface Mount Model Dimensions

Unti:mm





#### Glass Mount Model Dimensions

Unti:mm



ML-400MVGL

#### Installation Instructions

1.Confirm the installation location and clean the surface of the glasses.

- 2. Take off the sticker on the back side of the spacer and attach the space to the glass. Add more spacers if needed per glass thickness. Use silicone sealant or other adhesives to secure the bracket firmly.
- 3.Tighten the set screws with an Allen wrench, secure the electric lock to the glass bracket, and then install the cover.

#### **Caution:**

- 1. It is recommended to attach the spacers to the interior/secured side of the door.
- 2. Tighten the set screws firmly but do not overtighten to cause damage to the glass.
- 3. The glass thickness should be 10~13 mm. The bracket can be adjusted to properly align the positio