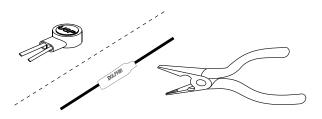

#### Butt Splice (IDC) Connector

Using crimper or pliers and pressing the header of connector down to even position.

KP-ML-400-F