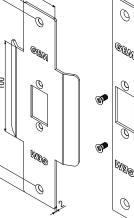

# **ML-400 Electric Lock** Installation Instruction

<u>18</u>

#### Specifications

- Operating Voltage: 12 ~ 24 VDC/AC
- Current Draw: 280mA/12VDC; 180mA/24VDC
- Locking Mode: Fail-Safe
- Operating Temperature: -10°C~+49°C
- Humidity: 0~85% non-condensing
- Applicable to horizontal and vertical installation
- For single/double action swing doors
- Latch Throw: 15mm
- Endurance Rating: 250,000 cycles (Factory tested)
- Static strength: 1,500 lbs
- Preload: 500 lbs of pressure strength

## ML-400 Series Models

- ML-400M: Mortise mount
- ML-400MSMB: Surface mount
- ML-400MVGL: Surface mount (for frameless glass doors & walls)

Q

Ò

2

## **Strike Plate Dimensions**





KP-ML-400-C



KP-ML-400-D



KP-ML-400-E





## Wiring Diagram



#### Butt Splice (IDC) Connector

Using crimper or pliers and pressing the header of connector down to even position.

KP-ML-400-F



## Mortise Mount Model Dimensions





## Surface Mount Model Dimensions

Unti:mm





#### Glass Mount Model Dimensions

Unti:mm



ML-400MVGL

#### Installation Instructions

1.Confirm the installation location and clean the surface of the glasses.

- 2. Take off the sticker on the back side of the spacer and attach the space to the glass. Add more spacers if needed per glass thickness. Use silicone sealant or other adhesives to secure the bracket firmly.
- 3.Tighten the set screws with an Allen wrench, secure the electric lock to the glass bracket, and then install the cover.

#### **Caution:**

- 1. It is recommended to attach th