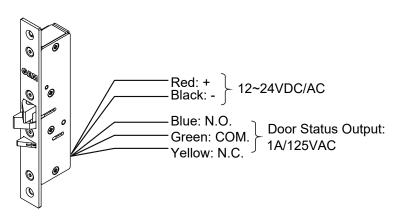

# **ML-400 Electric Lock** Installation Instruction

<u>18</u>

#### Specifications

- Operating Voltage: 12 ~ 24 VDC/AC
- Current Draw: 280mA/12VDC; 180mA/24VDC
- Locking Mode: Fail-Safe
- Operating Temperature: -10°C~+49°C
- Humidity: 0~85% non-condensing
- Applicable to horizontal and vertical installation
- For single/double action swing doors
- Latch Throw: 15mm
- Endurance Rating: 250,000 cycles (Factory tested)
- Static strength: 1,500 lbs
- Preload: 500 lbs of pressure strength

## ML-400 Series Models

- ML-400M: Mortise mount
- ML-400MSMB: Surface mount
- ML-400MVGL: Surface mount (for frameless glass doors & walls)

Q

Ò

2

## **Strike Plate Dimensions**





KP-ML-400-C



KP-ML-400-D



KP-ML-400-E





## Wiring Diagram



#### Butt Splice (IDC) Connector

Using crimper or pliers and pressing the header of connector down to even position.

KP-ML-400-F



## Mortise Mount Model Dimensions





## Surface Mount Model Dimensions

Unti:mm





#### Glass Mount Model Dimensions

Unti:mm



ML-400MVGL

#### Installation Instructions

1.Confirm the installation location and clean the surface of the glasses.

- 2. Take off the sticker on the back side of the spacer and attach the space to the glass. Add more spacers if needed per glass thickness. Use silicone sealant or other adhesives to secure the bracket firmly.
- 3.Tighten the set screws with an Allen wrench, secure the electric lock to the glass bracket, and then install the cover.

#### **Caution:**

- 1. It is recommended to attach the spacers to the interi