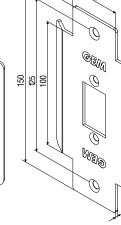

# **ML-400 Electric Lock** Installation Instruction

<u>18</u>

#### Specifications

- Operating Voltage: 12 ~ 24 VDC/AC
- Current Draw: 280mA/12VDC; 180mA/24VDC
- Locking Mode: Fail-Safe
- Operating Temperature: -10°C~+49°C
- Humidity: 0~85% non-condensing
- Applicable to horizontal and vertical installation
- For single/double action swing doors
- Latch Throw: 15mm
- Endurance Rating: 250,000 cycles (Factory tested)
- Static strength: 1,500 lbs
- Preload: 500 lbs of pressure strength

## ML-400 Series Models

- ML-400M: Mortise mount
- ML-400MSMB: Surface mount
- ML-400MVGL: Surface mount (for frameless glass doors & walls)

Q

Ò

2

## **Strike Plate Dimensions**





KP-ML-400-C



KP-ML-400-D



KP-ML-400-E





## Wiring Diagram



#### Butt Splice (IDC) Connector

Using crimper or pliers and pressing the header of connector down to even position.

KP-ML-400-F



## Mortise Mount Model Dimensions





## Surface Mount Model Dimensions

Unti:mm





#### Glass Mount Model Dimensions

Unti:mm



ML-400MVGL

#### Installation Instructions

1.Confirm the installation location and clean the surface of the glasses.

- 2. Take off the sticker on the back side of the spacer and attach the space to the glass. Add more spacers if needed per glass thickness. Use silicone sealant or other adhesives to secure the bracket firmly.
- 3.Tighten the set screws with an Allen wrench, secure the electric lock to the glass bracket, and then install the cover.

#### **Ca