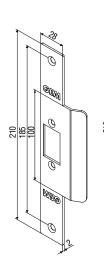

# **ML-400 Electric Lock** Installation Instruction

<u>18</u>

#### Specifications

- Operating Voltage: 12 ~ 24 VDC/AC
- Current Draw: 280mA/12VDC; 180mA/24VDC
- Locking Mode: Fail-Safe
- Operating Temperature: -10°C~+49°C
- Humidity: 0~85% non-condensing
- Applicable to horizontal and vertical installation
- For single/double action swing doors
- Latch Throw: 15mm
- Endurance Rating: 250,000 cycles (Factory tested)
- Static strength: 1,500 lbs
- Preload: 500 lbs of pressure strength

## ML-400 Series Models

- ML-400M: Mortise mount
- ML-400MSMB: Surface mount
- ML-400MVGL: Surface mount (for frameless glass doors & walls)

Q

Ò

2

## **Strike Plate Dimensions**





KP-ML-400-C



KP-ML-400-D



KP-ML-400-E





## Wiring Diagram



#### Butt Splice (IDC) Connector

Using crimper or pliers and pressing the header of connector down to even position.

KP-ML-400-F



## Mortise Mount Model Dimensions





## Surface Mount Model Dimensions

Unti:mm





#### Glass Mount Model Dimensions

Unti:mm



ML-400MVGL

#### Installation Instructions

1.Confirm the installation location and clean the surface of the glasses.

- 2. Take off the sticker on the back side of the spacer and attach the space to the glass. Add more spacers if needed per glass thickness. Use silicone sealant or other adhesives to secure the bracket firmly.
- 3.Tighten the set screws with an Allen wrench, secure the electric lock to the glass bracket, and then install the cover.

#### **Caution:**

- 1. It is recommend