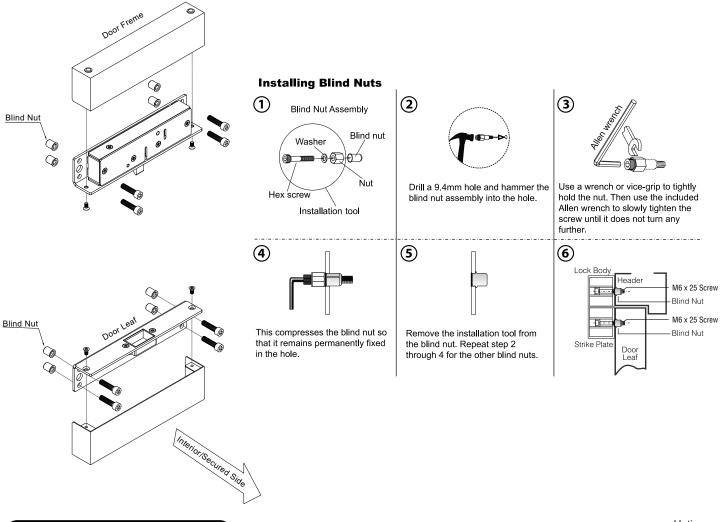

king Mode: Fail-Safe
- Operating Temperature: -10°C~+49°C
- Humidity: 0~85% non-condensing
- Applicable to horizontal and vertical installation
- For single/double action swing doors
- Latch Throw: 15mm
- Endurance Rating: 250,000 cycles (Factory tested)
- Static strength: 1,500 lbs
- Preload: 500 lbs of pressure strength

## ML-400 Series Models

- ML-400M: Mortise mount
- ML-400MSMB: Surface mount
- ML-400MVGL: Surface mount (for frameless glass doors & walls)

Q

Ò

2

## **Strike Plate Dimensions**





KP-ML-400-C



KP-ML-400-D



KP-ML-400-E





## Wiring Diagram



#### Butt Splice (IDC) Connector

Using crimper or pliers and pressing the header of connector down to even position.

KP-ML-400-F



## Mortise Mount Model Dimensions





## Surface Mount Model Dimensions

Unti:mm





#### Glass Mount Model Dimensions

Unti:mm



ML-400MVGL

#### Installation Instructions

1.Confirm the installation location and clean the surface of the glasses.

- 2. Take off the sticker on the back side of the spacer and attach the space to the glass. Add more spacers if needed per glass thickness. Use silicone sealant or other adhesives to secure the bracket firmly.
- 3.Tighten the set screws with an Allen wrench, secure the electric lock to the glass bracket, and then install the cover.

#### **Caution:**

- 1. It is recommended to attach the spacers to the interior/secured side of the door.
- 2. Tighten the set screws firmly but do not overtighten to cause damage to the glass.
- 3. The glass thickness should be 10~13 mm. The bracket can be adjusted to properly align the position