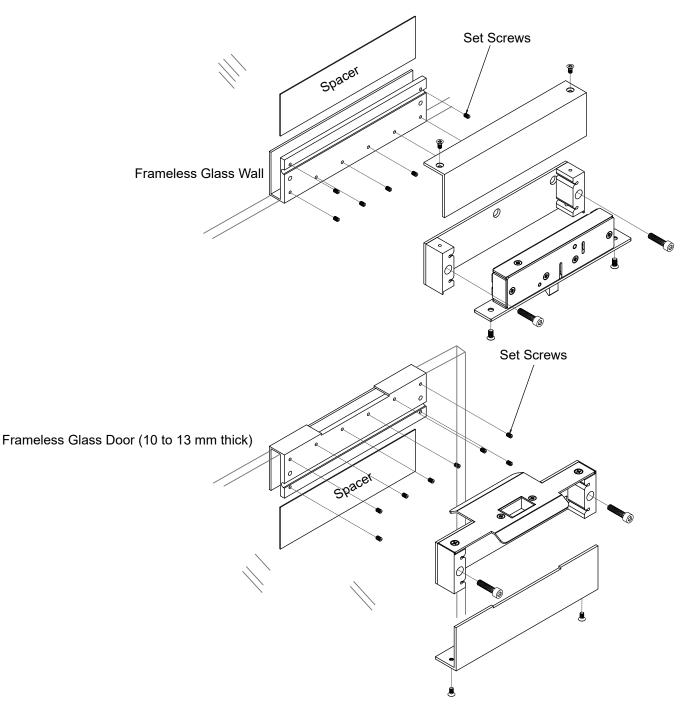

#### Glass Mount Model Dimensions

Unti:mm

ML-400MVGL

#### Installation Instructions

1.Confirm the installation location and clean the surface of the glasses.

- 2. Take off the sticker on the back side of the spacer and attach the space to the glass. Add more spacers if needed per glass thickness. Use silicone sealant or other adhesives to secure the bracket firmly.
- 3.Tighten the set screws with an Allen wrench, secure the electric lock to the glass bracket, and then install the cover.

#### **Caution:**

- 1. It is recommended to attach the spacers to the interior/secured side of the door.
- 2. Tighten the set screws firmly but do not overtighten to cause damage to the glass.
- 3. The glass thickness should be 10~13 mm. The bracket can be adjusted to properly align the position of strike plate and lock body depending on the door gap ranging from 6 to 10 mm.