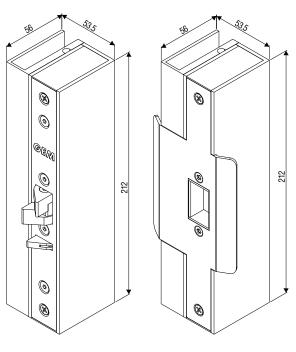

-10°C~+49°C
- Humidity: 0~85% non-condensing
- Applicable to horizontal and vertical installation
- For single/double action swing doors
- Latch Throw: 15mm
- Endurance Rating: 250,000 cycles (Factory tested)
- Static strength: 1,500 lbs
- Preload: 500 lbs of pressure strength

## ML-400 Series Models

- ML-400M: Mortise mount
- ML-400MSMB: Surface mount
- ML-400MVGL: Surface mount (for frameless glass doors & walls)

Q

Ò

2

## **Strike Plate Dimensions**





KP-ML-400-C



KP-ML-400-D



KP-ML-400-E





## Wiring Diagram



#### Butt Splice (IDC) Connector

Using crimper or pliers and pressing the header of connector down to even position.

KP-ML-400-F



## Mortise Mount Model Dimensions





## Surface Mount Model Dimensions

Unti:mm





#### Glass Mount Model Dimensions

Unti:mm



ML-400MVGL

#### Installation Instructions

1.Confirm the installation location and clean the surface of the glasses.

- 2. Take off the sticker on the back side of the spacer and attach the space to the glass. Add more spacers if needed per glass thickness. Use silicone sealant or other adhesives to secure the bracket firmly.
- 3.Tighten the set screws with an Allen wrench, secure the electric lock to the glass bracket, and then install the cover.

#### **Caution:**

- 1. It is recommended to attach the spacers to the interior/secured side of the door.
- 2. Tighten the set screws firmly but do not overtighten to cause damage to the glass.
- 3. The glass thickness should be 10~13 mm. The bracket can be adjusted to properly align the position of strike plate and lock body depending on the