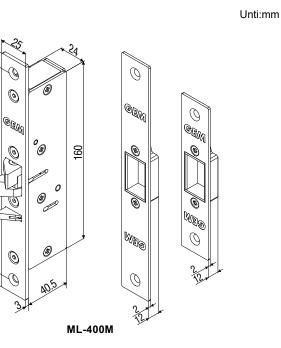

/AC
- Current Draw: 280mA/12VDC; 180mA/24VDC
- Locking Mode: Fail-Safe
- Operating Temperature: -10°C~+49°C
- Humidity: 0~85% non-condensing
- Applicable to horizontal and vertical installation
- For single/double action swing doors
- Latch Throw: 15mm
- Endurance Rating: 250,000 cycles (Factory tested)
- Static strength: 1,500 lbs
- Preload: 500 lbs of pressure strength

## ML-400 Series Models

- ML-400M: Mortise mount
- ML-400MSMB: Surface mount
- ML-400MVGL: Surface mount (for frameless glass doors & walls)

Q

Ò

2

## **Strike Plate Dimensions**





KP-ML-400-C



KP-ML-400-D



KP-ML-400-E





## Wiring Diagram



#### Butt Splice (IDC) Connector

Using crimper or pliers and pressing the header of connector down to even position.

KP-ML-400-F



## Mortise Mount Model Dimensions





## Surface Mount Model Dimensions

Unti:mm





#### Glass Mount Model Dimensions

Unti:mm



ML-400MVGL

#### Installation Instructions

1.Confirm the installation location and clean the surface of the glasses.

- 2. Take off the sticker on the back side of the spacer and attach the space to the glass. Add more spacers if needed per glass thickness. Use silicone sealant or other adhesives to secure the bracket firmly.
- 3.Tighten the set screws with an Allen wrench, secure the electric lock to the glass bracket, and then install the cover.

#### **Caution:**

- 1. It is recommended to attach the spacers to the interior/secured side of the door.
- 2. Tighten the set screws firmly but do not overtighten to cause damage to the glass.
- 3. The glass thickness should be 10~13 mm. The brack