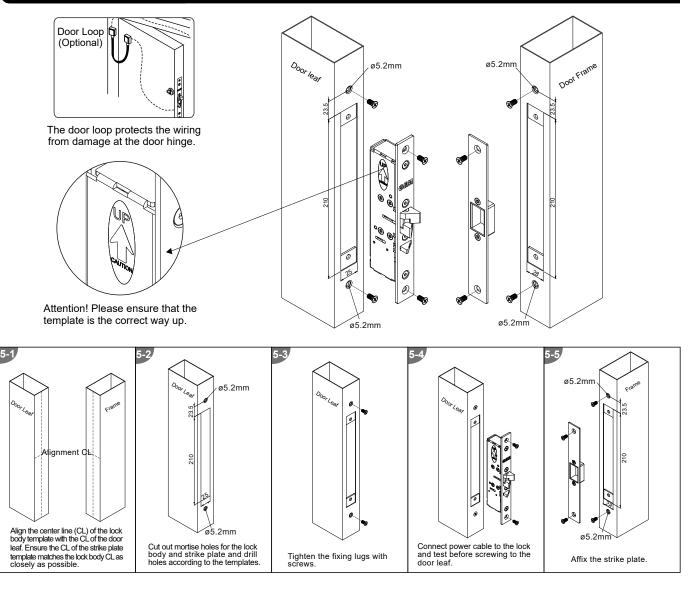

C
- Current Draw: 280mA/12VDC; 180mA/24VDC
- Locking Mode: Fail-Safe
- Operating Temperature: -10°C~+49°C
- Humidity: 0~85% non-condensing
- Applicable to horizontal and vertical installation
- For single/double action swing doors
- Latch Throw: 15mm
- Endurance Rating: 250,000 cycles (Factory tested)
- Static strength: 1,500 lbs
- Preload: 500 lbs of pressure strength

## ML-400 Series Models

- ML-400M: Mortise mount
- ML-400MSMB: Surface mount
- ML-400MVGL: Surface mount (for frameless glass doors & walls)

Q

Ò

2

## **Strike Plate Dimensions**





KP-ML-400-C



KP-ML-400-D



KP-ML-400-E





## Wiring Diagram



#### Butt Splice (IDC) Connector

Using crimper or pliers and pressing the header of connector down to even position.

KP-ML-400-F



## Mortise Mount Model Dimensions





## Surface Mount Model Dimensions

Unti:mm





#### Glass Mount Model Dimensions

Unti:mm



ML-400MVGL

#### Installation Instructions

1.Confirm the installation location and clean the surface of the glasses.

- 2. Take off the sticker on the back side of the spacer and attach the space to the glass. Add more spacers if needed per glass thickness. Use silicone sealant or other adhesives to secure the bracket firmly.
- 3.Tighten the set screws with an Allen wrench, secure the electric lock to the glass bracket, and then install the cover.

#### **Caution:**

- 1. It is recommended to attach the spacers to the interior/secured side of the door.
- 2. Tighten the set screws firmly but do not overtighten to cause damage to the glass.
- 3. The glass thickness should be 10~13 mm. The bracket