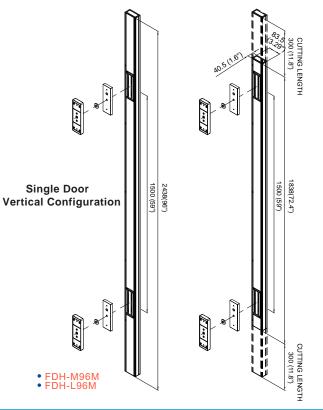

## Statements

FDH housing installation includes a base plate and secures the top cover, customers can cut FDH length based on their door size or the size of the door opening.

Single door and double door product configurations that increase door safety and enhance the beauty of the door.

Copyright © All Rights Reserved DM-CA-FDH 2015.03.25

| Mo | dels |
|----|------|
|----|------|

| Models                                 |                                                                                                                                                                                                                                                                                             |                           |                 |                                                 |  |
|----------------------------------------|---------------------------------------------------------------------------------------------------------------------------------------------------------------------------------------------------------------------------------------------------------------------------------------------|---------------------------|-----------------|-------------------------------------------------|--|
| Туре                                   | Models                                                                                                                                                                                                                                                                                      | Holding<br>Force<br>(lbs) | Length          | Configuration                                   |  |
| Single Door                            | FDH-M39M                                                                                                                                                                                                                                                                                    | 800                       | 39" (991mm)     | Full Length<br>Housing-<br>Horizontal           |  |
|                                        | FDH-M45M                                                                                                                                                                                                                                                                                    | 800                       | 45" (1143mm)    |                                                 |  |
|                                        | FDH-L45M                                                                                                                                                                                                                                                                                    | 1200                      | 45" (1143mm)    |                                                 |  |
| Double Door                            | FDH-M90M                                                                                                                                                                                                                                                                                    | 800 x2                    | 90" (2286mm)    | Full Length<br>Housing-<br>Double<br>Horizontal |  |
|                                        | FDH-L90M                                                                                                                                                                                                                                                                                    | 1200 x2                   | 90" (2286mm)    |                                                 |  |
| Single Door<br>(For high ceiling)      | FDH-M96M                                                                                                                                                                                                                                                                                    | 800 x2                    | 96" (2438mm)    | Full Length<br>Housing-<br><b>Vertical</b>      |  |
|                                        | FDH-L96M                                                                                                                                                                                                                                                                                    | 1200 x2                   | 96" (2438mm)    |                                                 |  |
| Optional<br>Accessories                | <ul> <li>~DS: Door Status Output (Optional Accessory)</li> <li>~TD: Relock Time Delay</li> <li>~DT: Relock Time Delay + Door Status Output</li> <li>~TD-LD: Relock Time Delay + LED Indication</li> <li>~DT-LD: Relock Time Delay + LED Indication</li> <li>+ Door Status Output</li> </ul> |                           |                 |                                                 |  |
| Bond Sensor Output                     |                                                                                                                                                                                                                                                                                             |                           |                 |                                                 |  |
| Models                                 | Lbs Le                                                                                                                                                                                                                                                                                      | ngth O                    | ptions L        | ED(option)                                      |  |
| F                                      | DH-L4                                                                                                                                                                                                                                                                                       | 15 M T                    | D-LD            |                                                 |  |
|                                        | 1 200 lbs                                                                                                                                                                                                                                                                                   | 39<br>45<br>90<br>96      | DS<br>TD<br>DT  |                                                 |  |
| • FDH-M90M<br>• FDH-L90M               |                                                                                                                                                                                                                                                                                             | Double                    | Horizontal Co   | -                                               |  |
| • FDH-M39M<br>• FDH-M45M<br>• FDH-L45M | c                                                                                                                                                                                                                                                                                           | ingle Doo                 | or Horizontal C | Configuration                                   |  |
|                                        | 0                                                                                                                                                                                                                                                                                           |                           |                 | Junation                                        |  |