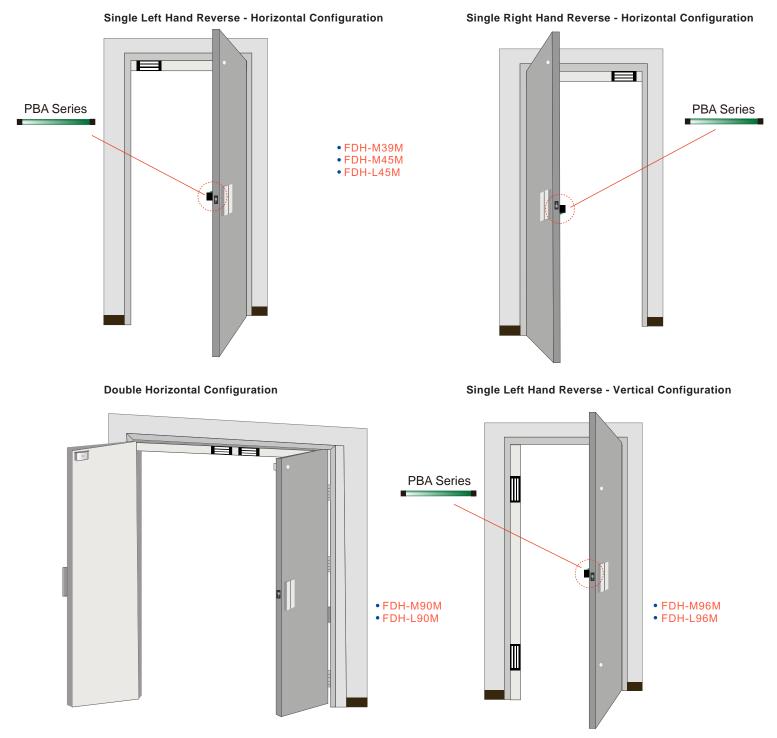

## Statements

FDH housing installation includes a base plate and secures the top cover, customers can cut FDH length based on their door size or the size of the door opening.

Single door and double door product configurations that increase door safety and enhance the beauty of the door.

Copyright © All Rights Reserved DM-CA-FDH 2015.03.25

| Mo | dels |
|----|------|
|----|------|

| Models                                 |                                                                                                                                                                                                                                                                                             |                           |                 |                                                 |  |
|----------------------------------------|---------------------------------------------------------------------------------------------------------------------------------------------------------------------------------------------------------------------------------------------------------------------------------------------|---------------------------|-----------------|-------------------------------------------------|--|
| Туре                                   | Models                                                                                                                                                                                                                                                                                      | Holding<br>Force<br>(lbs) | Length          | Configuration                                   |  |
| Single Door                            | FDH-M39M                                                                                                                                                                                                                                                                                    | 800                       | 39" (991mm)     | Full Length<br>Housing-<br>Horizontal           |  |
|                                        | FDH-M45M                                                                                                                                                                                                                                                                                    | 800                       | 45" (1143mm)    |                                                 |  |
|                                        | FDH-L45M                                                                                                                                                                                                                                                                                    | 1200                      | 45" (1143mm)    |                                                 |  |
| Double Door                            | FDH-M90M                                                                                                                                                                                                                                                                                    | 800 x2                    | 90" (2286mm)    | Full Length<br>Housing-<br>Double<br>Horizontal |  |
|                                        | FDH-L90M                                                                                                                                                                                                                                                                                    | 1200 x2                   | 90" (2286mm)    |                                                 |  |
| Single Door<br>(For high ceiling)      | FDH-M96M                                                                                                                                                                                                                                                                                    | 800 x2                    | 96" (2438mm)    | Full Length<br>Housing-<br><b>Vertical</b>      |  |
|                                        | FDH-L96M                                                                                                                                                                                                                                                                                    | 1200 x2                   | 96" (2438mm)    |                                                 |  |
| Optional<br>Accessories                | <ul> <li>~DS: Door Status Output (Optional Accessory)</li> <li>~TD: Relock Time Delay</li> <li>~DT: Relock Time Delay + Door Status Output</li> <li>~TD-LD: Relock Time Delay + LED Indication</li> <li>~DT-LD: Relock Time Delay + LED Indication</li> <li>+ Door Status Output</li> </ul> |                           |                 |                                                 |  |
| Bond Sensor Output                     |                                                                                                                                                                                                                                                                                             |                           |                 |                                                 |  |
| Models                                 | Lbs Le                                                                                                                                                                                                                                                                                      | ngth O                    | ptions L        | ED(option)                                      |  |
| F                                      | DH-L4                                                                                                                                                                                                                                                                                       | 15 M T                    | D-LD            |                                                 |  |
|                                        | 1 200 lbs                                                                                                                                                                                                                                                                                   | 39<br>45<br>90<br>96      | DS<br>TD<br>DT  |                                                 |  |
| • FDH-M90M<br>• FDH-L90M               |                                                                                                                                                                                                                                                                                             | Double                    | Horizontal Co   | -                                               |  |
| • FDH-M39M<br>• FDH-M45M<br>• FDH-L45M | c                                                                                                                                                                                                                                                                                           | ingle Doo                 | or Horizontal C | Configuration                                   |  |
|                                        | 0                                                                                                                                                                                                                                                                                           |                           |                 | Junation                                        |  |

# Applications