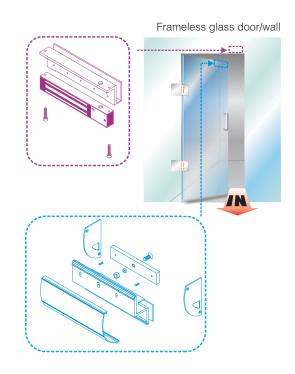

## For Frameless Glass Doors & Walls

MG-300LZ Brackets are designed for EM-150 Electromagnetic Lock to be installed on full frameless glass doors. The lock and the armature plate are wrapped up by the brackets to make the lock aesthetically appealing.

Electromagnets are installed on frameless glass walls while armature plates are installed on frameless glass doors to create an elegant appearance.