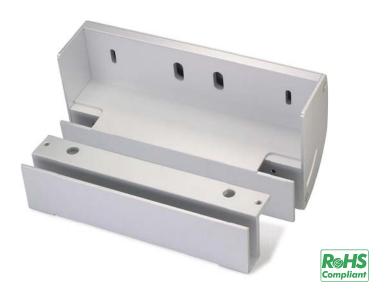

MG-300LZ Brackets are designed for EM-150 Electromagnetic Lock to be installed on full frameless glass doors. The lock and the armature plate are wrapped up by the brackets to make the lock aesthetically appealing.