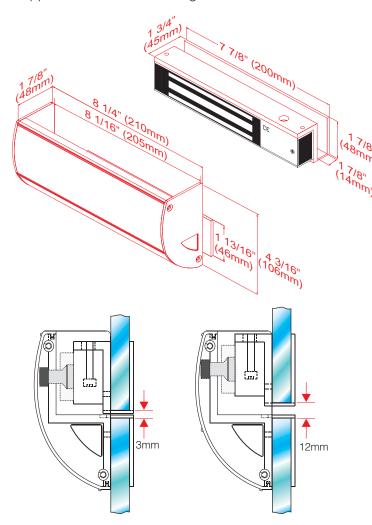

## **MG-300LZ Bracket Kit**

Application of the Electromagnet: EM-150

The thickness of glass should be 10~13 mm and the position of armature plate and electromagnet can be adjusted depending on the door gap ranging from 3 mm to 12 mm.