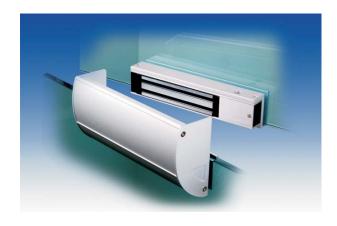

MG-300LZ Brackets are designed for EM-150 Electromagnetic Lock to be installed on full frameless glass doors. The lock and the armature plate are wrapped up by the brackets to make the lock aesthetically appealing.

Electromagnets are installed on frameless glass walls while armature plates are installed on frameless glass doors to create an elegant appearance.