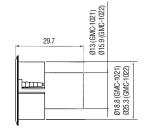

ntact Resistance<br>(Ohm) | Maximum<br>Contact Rating<br>(W) | Maximum<br>Switching Voltage<br>(VDC/VAC) | Maximum<br>Switching Current<br>(A) |  |
|-----------|--------------|----------------------------------|---------|------------------------------------------------|----------------------------------|-------------------------------------------|-------------------------------------|--|
| GMC-1032T | Closed       | N/O                              | 1/4 (6) | 0.150                                          | 10                               | 100                                       | 0.5                                 |  |



Tel: +886-2-2267-7986 Fax: +886-2-2267-9876 www.gianni.com.tw inquiry1@gianni.com.tw

# **Dimensions**

# GMC-1012



### GMC-1013







# GMC-1021 / GMC-1022





# GMC-1032T



# GMC-2031

#### GMC-2022



# 



# GMC-2071SDNU



# GMC-2071/GMC-2071AR



#### Warranty

The product is warranted against defects in material and workmanship while used in normal service for a period of 1 year from the date of sale to the original customer.

The GEM policy is one of continual development and improvement; therefore GEM reserves the right to change specifications without notice.



Tel: +886-2-2267-7986 Fax: +886-2-2267-9876 www.gianni.com.tw inquiry1@gianni.com.tw