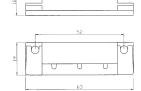

ing<br>(W) | Maximum<br>Switching Voltage<br>(VDC/VAC) | Maximum<br>Switching Current<br>(A) |  |
|-----------|--------------|----------------------------------|---------|------------------------------------------------|----------------------------------|-------------------------------------------|-------------------------------------|--|
| GMC-1032T | Closed       | N/O                              | 1/4 (6) | 0.150                                          | 10                               | 100                                       | 0.5                                 |  |



Tel: +886-2-2267-7986 Fax: +886-2-2267-9876 www.gianni.com.tw inquiry1@gianni.com.tw

# **Dimensions**

# GMC-1012



### GMC-1013







# GMC-1021 / GMC-1022





# GMC-1032T



# GMC-2031

#### GMC-2022



# 



# GMC-2071SDNU



# GMC-2071/GMC-2071AR



#### Warranty

The product is warranted against defects in material and workmanship while used in normal service for a period of 1 year from the date of sale to the original customer.

The GEM policy is one of continual development and improvement; therefore GEM reserves the right to change specifications without notice.



Tel: +886-2-2267-7986 Fax: +886-2-2267-9876 www.gianni.com.tw inquiry1@gianni.com.tw