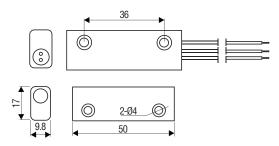

um<br>Switching Voltage<br>(VDC/VAC) | Maximum<br>Switching Current<br>(A) |  |
|-----------|--------------|----------------------------------|---------|------------------------------------------------|----------------------------------|-------------------------------------------|-------------------------------------|--|
| GMC-1032T | Closed       | N/O                              | 1/4 (6) | 0.150                                          | 10                               | 100                                       | 0.5                                 |  |



Tel: +886-2-2267-7986 Fax: +886-2-2267-9876 www.gianni.com.tw inquiry1@gianni.com.tw

# **Dimensions**

# GMC-1012



### GMC-1013







# GMC-1021 / GMC-1022





# GMC-1032T



# GMC-2031

#### GMC-2022



# 



# GMC-2071SDNU



# GMC-2071/GMC-2071AR



#### Warranty

The product is warranted against defects in material and workmanship while used in normal service for a period of 1 year from the date of sale to the original customer.

The GEM policy is one of continual development and improvement; therefore GEM reserves the right to change specifications without notice.



Tel: +886-2-2267-7986 Fax: +886-2-2267-9876 www.gianni.com.tw inquiry1@gianni.com.tw