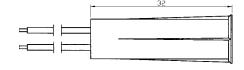

| Maximum Initial<br>Contact Resistance<br>(Ohm) | Maximum<br>Contact Rating<br>(W) | Maximum<br>Switching Voltage<br>(VDC/VAC) | Maximum<br>Switching Current<br>(A) |  |
|-----------|--------------|----------------------------------|---------|------------------------------------------------|----------------------------------|-------------------------------------------|-------------------------------------|--|
| GMC-1032T | Closed       | N/O                              | 1/4 (6) | 0.150                                          | 10                               | 100                                       | 0.5                                 |  |



Tel: +886-2-2267-7986 Fax: +886-2-2267-9876 www.gianni.com.tw inquiry1@gianni.com.tw

# **Dimensions**

# GMC-1012



### GMC-1013







# GMC-1021 / GMC-1022





# GMC-1032T



# GMC-2031

#### GMC-2022



# 



# GMC-2071SDNU



# GMC-2071/GMC-2071AR



#### Warranty

The product is warranted against defects in material and workmanship while used in normal service for a period of 1 year from the date of sale to the original customer.

The GEM policy is one of continual development and improvement; therefore GEM reserves the right to change specifications without notice.



Tel: +886-2-2267-7986 Fax: +886-2-2267-9876 www.gianni.com.tw inquiry1@gianni.com.tw