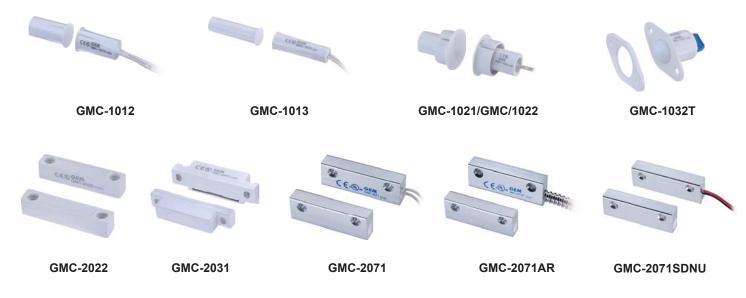

# **Magnetic Contacts**

Use for Door Position Detection

GEM's GMC magnetic contacts enable access control systems to monitor the open or closed state of a door and are ideal for commercial application or industrial use.

| Models                       | Loop<br>Type | Reed<br>Form | Closed<br>Gap<br>(mm) | Depature<br>Gap<br>(mm) | Maximum Initial<br>Contact Resistance<br>(Ohm) | Maximum<br>Contact Rating<br>(W) | Maximum<br>Switching Voltage<br>(VDC/VAC) | Maximum<br>Switching Current<br>(A) |
|------------------------------|--------------|--------------|-----------------------|-------------------------|------------------------------------------------|----------------------------------|-------------------------------------------|-------------------------------------|
| GMC-1012                     | Closed       | N/O          | 3/4 (19)              | 0.8 (20)                | 0.150                                          | 10                               | 100                                       | 0.5                                 |
| GMC-1013                     | Closed       | N/O          | 1 (25)                | 1.1 (28)                | 0.150                                          | 10                               | 100                                       | 0.5                                 |
| GMC-1021                     | Closed       | N/O          | 3/4 (19)              | 0.95 (24)               | 0.150                                          | 7.5                              | 100                                       | 0.4                                 |
| GMC-1022                     | Closed       | N/O          | 0.85 (22)             | 0.95 (24)               | 0.150                                          | 7.5                              | 100                                       | 0.4                                 |
| GMC-2022                     | Closed       | N/O          | 1.18 (30)             | 1.3 (33)                | 0.150                                          | 10                               | 100                                       | 0.5                                 |
| GMC-2031                     | Closed       | N/O          | 1.1 (28)              | 1.3 (33)                | 0.150                                          | 10                               | 100                                       | 0.5                                 |
| GMC-2071(AR)<br>GMC-2071SDNU | Closed       | N/O          | 1.5 (38)              | 1.65 (42)               | 0.150                                          | 7.5                              | 100                                       | 0.4                                 |

| Models    | Loop<br>Type | Reed (total travel)<br>Form (mm) |         | Maximum Initial<br>Contact Resistance<br>(Ohm) | Maximum<br>Contact Rating<br>(W) | Maximum<br>Switching Voltage<br>(VDC/VAC) | Maximum<br>Switching Current<br>(A) |  |
|-----------|--------------|----------------------------------|---------|------------------------------------------------|----------------------------------|-------------------------------------------|-------------------------------------|--|
| GMC-1032T | Closed       | N/O                              | 1/4 (6) | 0.150                                          | 10                               | 100                                       | 0.5                                 |  |