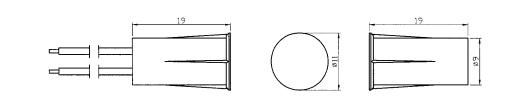

<br>Form (mm) |         | Maximum Initial<br>Contact Resistance<br>(Ohm) | Maximum<br>Contact Rating<br>(W) | Maximum<br>Switching Voltage<br>(VDC/VAC) | Maximum<br>Switching Current<br>(A) |  |
|-----------|--------------|----------------------------------|---------|------------------------------------------------|----------------------------------|-------------------------------------------|-------------------------------------|--|
| GMC-1032T | Closed       | N/O                              | 1/4 (6) | 0.150                                          | 10                               | 100                                       | 0.5                                 |  |



Tel: +886-2-2267-7986 Fax: +886-2-2267-9876 www.gianni.com.tw inquiry1@gianni.com.tw

# **Dimensions**

# GMC-1012



### GMC-1013







# GMC-1021 / GMC-1022





# GMC-1032T



# GMC-2031

#### GMC-2022



# 



# GMC-2071SDNU



# GMC-2071/GMC-2071AR



#### Warranty

The product is warranted against defects in material and workmanship while used in normal service for a period of 1 year from the date of sale to the original customer.

The GEM policy is one of continual development and improvement; therefore GEM reserves the right to change specifications without notice.



Tel: +886-2-2267-7986 Fax: +886-2-2267-9876 www.gianni.com.tw inquiry1@gianni.com.tw