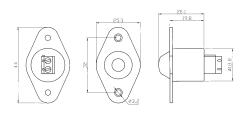

e<br>(Ohm) | Maximum<br>Contact Rating<br>(W) | Maximum<br>Switching Voltage<br>(VDC/VAC) | Maximum<br>Switching Current<br>(A) |  |
|-----------|--------------|----------------------------------|---------|------------------------------------------------|----------------------------------|-------------------------------------------|-------------------------------------|--|
| GMC-1032T | Closed       | N/O                              | 1/4 (6) | 0.150                                          | 10                               | 100                                       | 0.5                                 |  |



Tel: +886-2-2267-7986 Fax: +886-2-2267-9876 www.gianni.com.tw inquiry1@gianni.com.tw

# **Dimensions**

# GMC-1012



### GMC-1013







# GMC-1021 / GMC-1022





# GMC-1032T



# GMC-2031

#### GMC-2022



# 



# GMC-2071SDNU



# GMC-2071/GMC-2071AR



#### Warranty

The product is warranted against defects in material and workmanship while used in normal service for a period of 1 year from the date of sale to the original customer.

The GEM policy is one of continual development and improvement; therefore GEM reserves the right to change specifications without notice.



Tel: +886-2-2267-7986 Fax: +886-2-2267-9876 www.gianni.com.tw inquiry1@gianni.com.tw