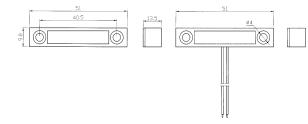

ct Rating<br>(W) | Maximum<br>Switching Voltage<br>(VDC/VAC) | Maximum<br>Switching Current<br>(A) |  |
|-----------|--------------|----------------------------------|---------|------------------------------------------------|----------------------------------|-------------------------------------------|-------------------------------------|--|
| GMC-1032T | Closed       | N/O                              | 1/4 (6) | 0.150                                          | 10                               | 100                                       | 0.5                                 |  |



Tel: +886-2-2267-7986 Fax: +886-2-2267-9876 www.gianni.com.tw inquiry1@gianni.com.tw

# **Dimensions**

# GMC-1012



### GMC-1013







# GMC-1021 / GMC-1022





# GMC-1032T



# GMC-2031

#### GMC-2022



# 



# GMC-2071SDNU



# GMC-2071/GMC-2071AR



#### Warranty

The product is warranted against defects in material and workmanship while used in normal service for a period of 1 year from the date of sale to the original customer.

The GEM policy is one of continual development and improvement; therefore GEM reserves the right to change specifications without notice.



Tel: +886-2-2267-7986 Fax: +886-2-2267-9876 www.gianni.com.tw inquiry1@gianni.com.tw