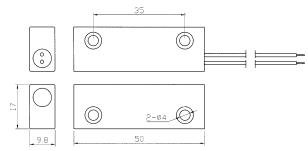

r>(VDC/VAC) | Maximum<br>Switching Current<br>(A) |  |
|-----------|--------------|----------------------------------|---------|------------------------------------------------|----------------------------------|-------------------------------------------|-------------------------------------|--|
| GMC-1032T | Closed       | N/O                              | 1/4 (6) | 0.150                                          | 10                               | 100                                       | 0.5                                 |  |



Tel: +886-2-2267-7986 Fax: +886-2-2267-9876 www.gianni.com.tw inquiry1@gianni.com.tw

# **Dimensions**

# GMC-1012



### GMC-1013







# GMC-1021 / GMC-1022





# GMC-1032T



# GMC-2031

#### GMC-2022



# 



# GMC-2071SDNU



# GMC-2071/GMC-2071AR



#### Warranty

The product is warranted against defects in material and workmanship while used in normal service for a period of 1 year from the date of sale to the original customer.

The GEM policy is one of continual development and improvement; therefore GEM reserves the right to change specifications without notice.



Tel: +886-2-2267-7986 Fax: +886-2-2267-9876 www.gianni.com.tw inquiry1@gianni.com.tw