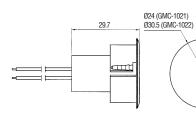

Contact Resistance<br>(Ohm) | Maximum<br>Contact Rating<br>(W) | Maximum<br>Switching Voltage<br>(VDC/VAC) | Maximum<br>Switching Current<br>(A) |  |
|-----------|--------------|----------------------------------|---------|------------------------------------------------|----------------------------------|-------------------------------------------|-------------------------------------|--|
| GMC-1032T | Closed       | N/O                              | 1/4 (6) | 0.150                                          | 10                               | 100                                       | 0.5                                 |  |



Tel: +886-2-2267-7986 Fax: +886-2-2267-9876 www.gianni.com.tw inquiry1@gianni.com.tw

# **Dimensions**

# GMC-1012



### GMC-1013







# GMC-1021 / GMC-1022





# GMC-1032T



# GMC-2031

#### GMC-2022



# 



# GMC-2071SDNU



# GMC-2071/GMC-2071AR



#### Warranty

The product is warranted against defects in material and workmanship while used in normal service for a period of 1 year from the date of sale to the original customer.

The GEM policy is one of continual development and improvement; therefore GEM reserves the right to change specifications without notice.



Tel: +886-2-2267-7986 Fax: +886-2-2267-9876 www.gianni.com.tw inquiry1@gianni.com.tw