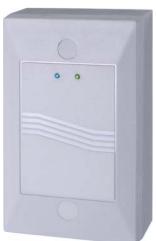

# **E-ACCESS® E1196**

# **Access Control Readers**

Connect with any Bluetooth smartphone for easy and quick access anywhere

#### **Specifications**

| opoorrioations        |                                                                         |
|-----------------------|-------------------------------------------------------------------------|
| Power In              | 12 to 24 VDC, 50mA, 1W                                                  |
| Bluetooth Spec        | Bluetooth low energy 4.0 standard                                       |
| Operating Distance    | 50 meters                                                               |
| Proximity Distance    | 50 meters (Configurable, for hands-free operation)                      |
| Relay Current         | 5A max                                                                  |
| Operating Temperature | +14° to 104°F (-10° to + 40 °C)                                         |
| LED Status Indicator  | Blue: Bluetooth is active<br>Green: Unlocked status<br>Red: Power reset |
| Dimensions            | 4-1/2" x 2-3/4" x 1-3/16"<br>(114 x 69.5 x 30 mm)                       |
| Color                 | Black/White                                                             |