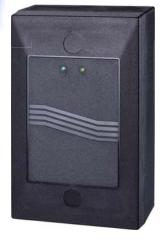

# **E-ACCESS® E1196**

# **Access Control Readers**

Connect with any Bluetooth smartphone for easy and quick access anywhere

#### **Specifications**

| opoorrioations        |                                                                         |
|-----------------------|-------------------------------------------------------------------------|
| Power In              | 12 to 24 VDC, 50mA, 1W                                                  |
| Bluetooth Spec        | Bluetooth low energy 4.0 standard                                       |
| Operating Distance    | 50 meters                                                               |
| Proximity Distance    | 50 meters (Configurable, for hands-free operation)                      |
| Relay Current         | 5A max                                                                  |
| Operating Temperature | +14° to 104°F (-10° to + 40 °C)                                         |
| LED Status Indicator  | Blue: Bluetooth is active<br>Green: Unlocked status<br>Red: Power reset |
| Dimensions            | 4-1/2" x 2-3/4" x 1-3/16"<br>(114 x 69.5 x 30 mm)                       |
| Color                 | Black/White                                                             |