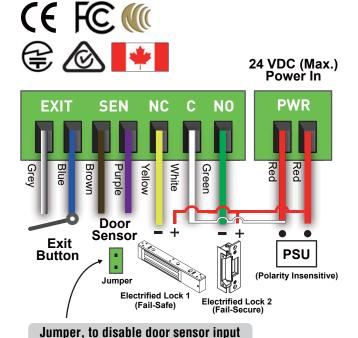

When you select to enable Bi-stable function, you can press down the E button on the screen for few seconds to activate and keeps the door unlocked indefinitely.

• E1196 can be operated with magnetic door locks, strikes, exit buttons, door sensors, power supplies, etc.

#### **Specifications**

| opoorrioations        |                                                                         |
|-----------------------|-------------------------------------------------------------------------|
| Power In              | 12 to 24 VDC, 50mA, 1W                                                  |
| Bluetooth Spec        | Bluetooth low energy 4.0 standard                                       |
| Operating Distance    | 50 meters                                                               |
| Proximity Distance    | 50 meters (Configurable, for hands-free operation)                      |
| Relay Current         | 5A max                                                                  |
| Operating Temperature | +14° to 104°F (-10° to + 40 °C)                                         |
| LED Status Indicator  | Blue: Bluetooth is active<br>Green: Unlocked status<br>Red: Power reset |
| Dimensions            | 4-1/2" x 2-3/4" x 1-3/16"<br>(114 x 69.5 x 30 mm)                       |
| Color                 | Black/White                                                             |