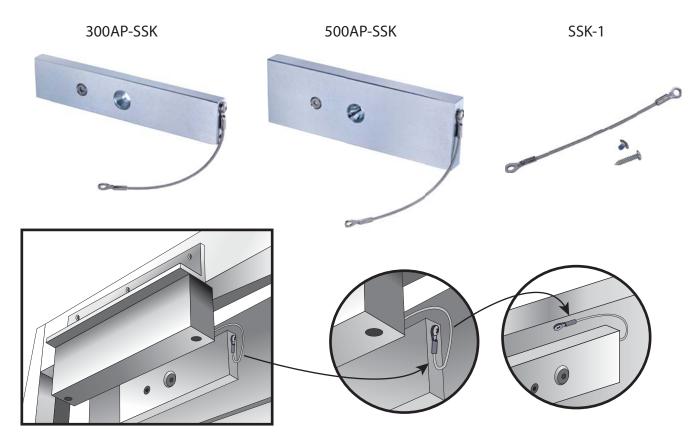

## **Armature Plate Safety Strap**

**Enhanced safety solutions** 

Safety strap for securing the armature plate to the door in the unlikely event of armature plate becoming detached. The safety strap is compatible with GEM 600lbs and 1200lbs range armature plates. It is 150mm long with securing loops for screws at both ends.

## **Standard Features**

- 150 mm steel cable
- Comes with a Nylok screw (armature side) and a self tapping screw (door side)

| Models    | Description                                              |
|-----------|----------------------------------------------------------|
| 300AP-SSK | 600lbs armature plate with an armature safety strap kit  |
| 500AP-SSK | 1200lbs armature plate with an armature safety strap kit |
| SSK-1     | 1 armature safety strap kit                              |
| SSK-2     | 2 armature safety strap kits                             |