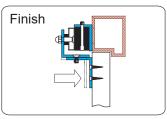

Fasten the electromagnet to L bracket with fixing screws.

Closer the door and turn on the power.

Assemble Z bracket. Make sure it is still loose.

Let the armature plate and electromagnet bond together. Press Z bracket to the door leaf.