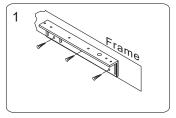

## Installation of LZ bracket on Inswing doors

Install L bracket on the door frame. Make sure the door may be opened / closed.

Fasten the armature plate to Z bracket. Insert the rubber washer between them.