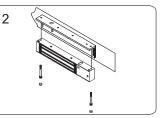

Fasten the electromagnet to L bracket with fixing screws.

Closer the door and turn on the power.

Assemble Z bracket. Make sure it is still loose.

Let the armature plate and electromagnet bond together. Press Z bracket to the door leaf.