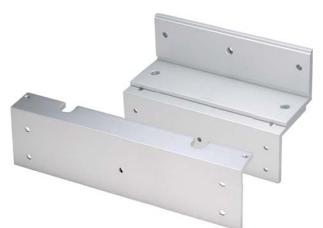

## Bracket **LZ-500N Typical mounting on Inswing door**

6.2 19n 6<sup>3.5</sup> 63.5 ĥ 16 190 0 63.5 Application for the Electromagnet: 10010, 10020, 10040, 10060 Series

Unit: mm

## Installation of LZ bracket on Inswing doors

Install L bracket on the door frame. Make sure the door may be opened / closed.

Fasten the armature plate to Z bracket. Insert the rubber washer between them.