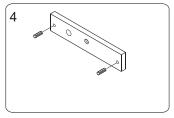

Insert the guide pins into the armature plate.

Fasten Z bracket to the door leaf.