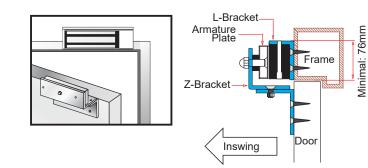

## Installation of LZ bracket on Inswing doors

Install L bracket on the door frame. Make sure the door may be opened / closed.

Fasten the armature plate to Z bracket. Insert the rubber washer between them.

Fasten the electromagnet to L bracket with fixing screws.

Closer the door and turn on the power.

Assemble Z bracket. Make sure it is still loose.

Let the armature plate and electromagnet bond together. Press Z bracket to the door leaf.

Insert the guide pins into the armature plate.

Fasten Z bracket to the door leaf.