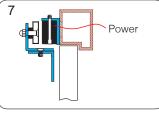

Fasten the electromagnet to L bracket with fixing screws.

Closer the door and turn on the power.

Assemble Z bracket. Make sure it is still loose.

Let the armature plate and electromagnet bond together. Press Z bracket to the door leaf.