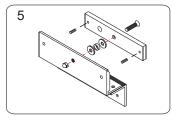

Fasten the electromagnet to L bracket with fixing screws.

Closer the door and turn on the power.

Assemble Z bracket. Make sure it is still loose.

Let the armature plate and electromagnet bond together. Press Z bracket to the door leaf.

Insert the guide pins into the armature plate.

Fasten Z bracket to the door leaf.