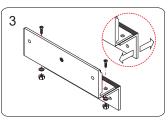

## Installation of LZ bracket on Inswing doors

Install L bracket on the door frame. Make sure the door may be opened / closed.

Fasten the armature plate to Z bracket. Insert the rubber washer between them.