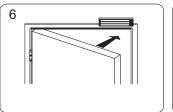

Fasten the electromagnet to L bracket with fixing screws.

Closer the door and turn on the power.

Assemble Z bracket. Make sure it is still loose.

Let the armature plate and electromagnet bond together. Press Z bracket to the door leaf.