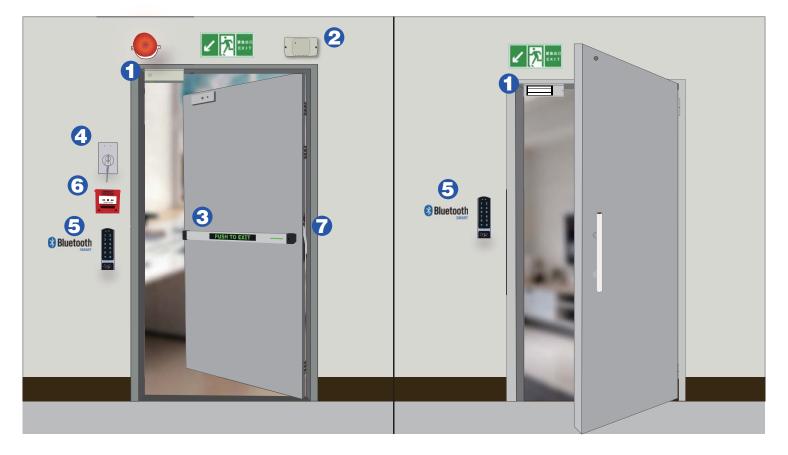

| Alarm Relay Output                     | 1A/24VDC maximum                                |
| Status LED                             | Green (Armed), Red (Disarmed)                   |
| Internal Buzzer                        | 95 dB                                           |
| Finish                                 | Anodized aluminum (US28)                        |

### **Applications**

• Commercial Centers/Retail Stores Discourage customer shoplifting or employee theft

EMERGENCY EXIT

PUSH UNTIL

- Hospitals/Healthcare Facilities Prevent patients to leave their premises
- **Public Transportation** Control pedestrian traffic in airports or train stations
- Schools/Childcare Deter abduction or delinquency





# **KH500DE Delayed Egress Magnetic Lock**

**Single Door Application** 





### Locking Device

KH500DE

Delayed egress magnetic lock with keyhole mounting plate





GIANNI INDUSTRIES, INC.

Tel: +886-2-2267-7986 Fax: +886-2-2267-9876 www.gianni.com.tw inquiry1@gianni.com.tw