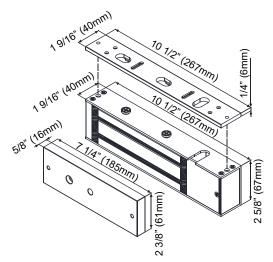

### **Features & Functions**

- Automatic voltage selection 12/24 VDC
- Easy installation with adjustable keyhole mounting plate
- Field selectable 0-3 second nuisance delay
- Field selectable 15 or 30 second exit delay
- LED indication with buzzer alerts