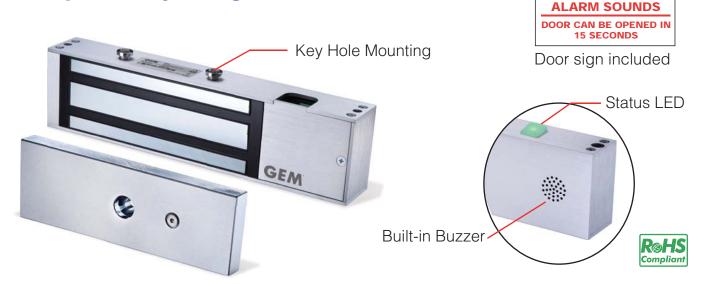

## Electromagnetic Lock **KH500DE** Simple Delayed Egress Solution

The KH500DE Delayed Egress Electromagnetic Lock with Key Hole Mounting is easy to install and designed to meet NFPA 101 Life Safety Code. It is a self-contained, standalone locking device that can be retrofitted to existing systems or new construction.

The KH500DE provides controlled egress for perimeter and emergency exit doors. In an armed state, an audible alarm sounds to delay unauthorized exit for 15 or 30 seconds, allowing security and personnel to respond to the door. In an emergency, the lock immediately releases and allows free egress.

### **Features & Functions**

- Automatic voltage selection 12/24 VDC
- Easy installation with adjustable keyhole mounting plate
- Field selectable 0-3 second nuisance delay
- Field selectable 15 or 30 second exit delay
- LED indication with buzzer alerts

| Specifications                         |                                                 |
|----------------------------------------|-------------------------------------------------|
| Input Voltage                          | 12/24 VDC automatic selectable                  |
| Current Draw<br>(Standalone operation) | 500mA / 12VDC, 250mA / 24VDC                    |
| Holding Force                          | 1200 lbs                                        |
| Inputs                                 | Activation, Reset, Bypass,<br>Emergency release |
| Alarm Relay Output                     | 1A/24VDC maximum                                |
| Status LED                             | Green (Armed), Red (Disarmed)                   |
| Internal Buzzer                        | 95 dB                                           |
| Finish                                 | Anodized aluminum (US28)                        |