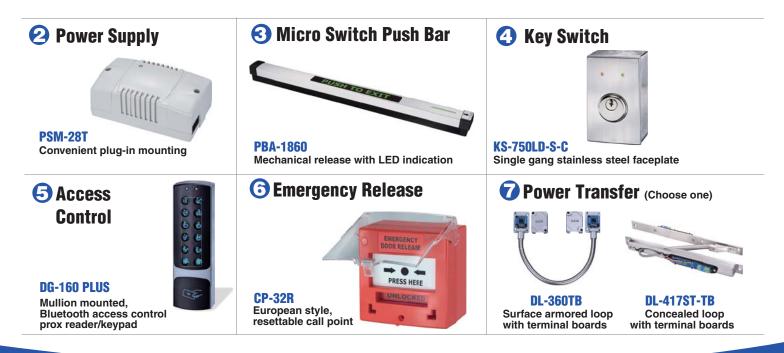

# **KH500DE Delayed Egress Magnetic Lock**

**Single Door Application** 

### Locking Device

KH500DE

Delayed egress magnetic lock with keyhole mounting plate

GIANNI INDUSTRIES, INC.

Tel: +886-2-2267-7986 Fax: +886-2-2267-9876 www.gianni.com.tw inquiry1@gianni.com.tw